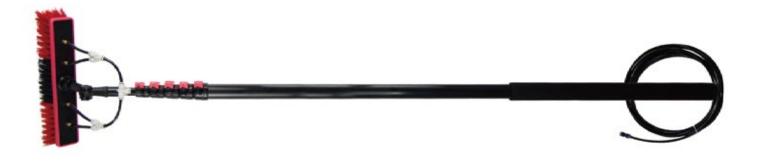

## General Introduction:

Your EcoEnergy partner

Water fed brush head, 35cm width, suitable for cleaning solar panel, exterior wall, glass window etc.

Solar panel system

Brush head is made of PP, which is treated with soft rubber around, with angle adjustment. very durable.

Exterior glass wall

Snow scraping

Handle is spliced type, easy to be installed or disassembled. The telescopic rod is a thickened all-black aluminum alloy telescopic rod. The length is: 3.6m (12FT), 5.4m (18FT), 6m (20FT), 7.2m (24FT), 9m (30FT) and 10.8m (36FT), which can support custom length;

## **■■** Product Features

- Titanium alloy handle, low density, high strength & good corrosion resistance.
- Lengthened antifreeze water pipe: 20 meters plus the same length as handle.
- Y-shaped universal joint with glass blade and rubber blade, easy to disassemble.
- No ladder or stool is needed, just standing on the ground, you can easily finish cleaning, which is safe and convenient.
- The back of the brush head can be used to scrape snow and water without leaving dust.
- A brush and mop can be applied to one rod.
- Width 35cm,Rubber edging. the bristles do not fall off, the brush attached the solar panels and will not scratch the surface of the solar panels. Wide range of cleaning.