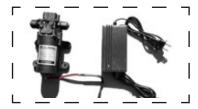

No hand washing

Scratch and wash are available

Durable and lengthening

(Optional)

Micro high -pressure pump

Water spray pump:

When it is inconvenient to use the tap water, a 60W water pump (optional) is equipped, and the pumping height (lift) can be more than 10m, which is convenient for working at heights.