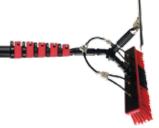

## General Introduction:

Your EcoEnergy partner

Water fed brush head, 35cm width, suitable for cleaning solar panel, exterior wall, glass window etc.

Solar panel system

Brush head is made of PP, which is treated with soft rubber around, with angle adjustment. very durable.

## **■■** Product Features

- Titanium alloy handle, low density, high strength & good corrosion resistance.
- Lengthened antifreeze water pipe: 20 meters plus the same length as handle.
- Y-shaped universal joint with glass blade and rubber blade, easy to disassemble.
- No ladder or stool is needed, just standing on the ground, you can easily finish cleaning, which is safe and convenient.
- The back of the brush head can be used to scrape snow and water without leaving dust.
- A brush and mop can be applied to one rod.
- Width 35cm,Rubber edging. the bristles do not fall off, the brush attached the solar panels and will not scratch the surface of the solar panels. Wide range of cleaning.