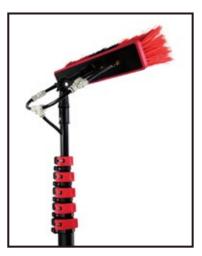

## General Introduction:

Your EcoEnergy partner

Water fed brush head, 35cm width, suitable for cleaning solar panel, exterior wall, glass window etc.

Solar panel system

Brush head is made of PP, which is treated with soft rubber around, with angle adjustment. very durable.

Exterior glass wall

Snow scraping

Handle is spliced type, easy to be installed or disassembled. The telescopic rod is a thickened all-black aluminum alloy telescopic rod. The length is: 3.6m (12FT), 5.4m (18FT), 6m (20FT), 7.2m (24FT), 9m (30FT) and 10.8m (36FT), which can support custom length;

## **■■** Product Features

- Titanium alloy handle, low density, high strength & good corrosion resistance.
- Lengthened antifreeze water pipe: 20 meters plus the same length as handle.
- Y-shaped universal joint with glass blade and rubber blade, easy to disassemble.
- No ladder or stool is needed, just standing on the ground, you can easily finish cleaning, which is safe and convenient.
- The back of the brush head can be used to scrape snow and water without leaving dust.
- A brush and mop can be applied to one rod.
- Width 35cm,Rubber edging. the bristles do not fall off, the brush attached the solar panels and will not scratch the surface of the solar panels. Wide range of cleaning.