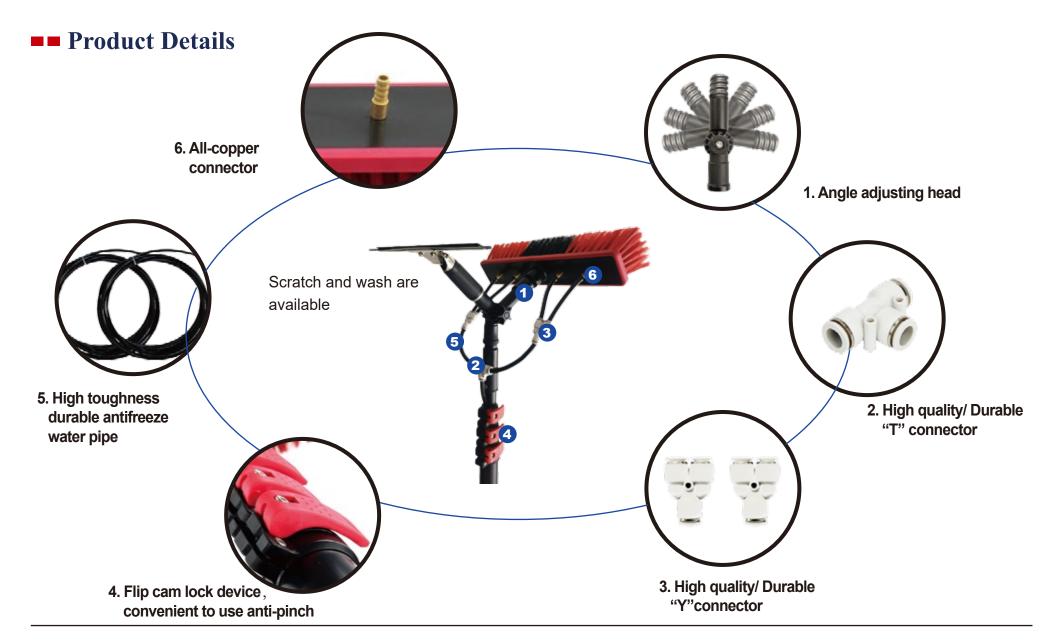

## General Introduction:

Your EcoEnergy partner

Water fed brush head, 35cm width, suitable for cleaning solar panel, exterior wall, glass window etc.

Solar panel system

Brush head is made of PP, which is treated with soft rubber around, with angle adjustment. very durable.

Exterior glass wall

Snow scraping

Handle is spliced type, easy to be installed or disassembled. The telescopic rod is a thickened all-black aluminum alloy telescopic rod. The length is: 3.6m (12FT), 5.4m (18FT), 6m (20FT), 7.2m (24FT), 9m (30FT) and 10.8m (36FT), which can support custom length;

## **■■** Product Features

- Titanium alloy handle, low density, high strength & good corrosion resistance.
- Lengthened antifreeze water pipe: 20 meters plus the same length as handle.
- Y-shaped universal joint with glass blade and rubber blade, easy to disassemble.
- No ladder or stool is needed, just standing on the ground, you can easily finish cleaning, which is safe and convenient.
- The back of the brush head can be used to scrape snow and water without leaving dust.
- A brush and mop can be applied to one rod.
- Width 35cm,Rubber edging. the bristles do not fall off, the brush attached the solar panels and will not scratch the surface of the solar panels. Wide range of cleaning.

No hand washing

Scratch and wash are available

Durable and lengthening

(Optional)

Micro high -pressure pump

Water spray pump:

When it is inconvenient to use the tap water, a 60W water pump (optional) is equipped, and the pumping height (lift) can be more than 10m, which is convenient for working at heights.