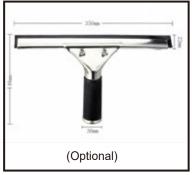

## **■■** Product Features

- Titanium alloy handle, low density, high strength & good corrosion resistance.
- Lengthened antifreeze water pipe: 20 meters plus the same length as handle.
- Y-shaped universal joint with glass blade and rubber blade, easy to disassemble.
- No ladder or stool is needed, just standing on the ground, you can easily finish cleaning, which is safe and convenient.
- The back of the brush head can be used to scrape snow and water without leaving dust.
- A brush and mop can be applied to one rod.
- Width 35cm,Rubber edging. the bristles do not fall off, the brush attached the solar panels and will not scratch the surface of the solar panels. Wide range of cleaning.