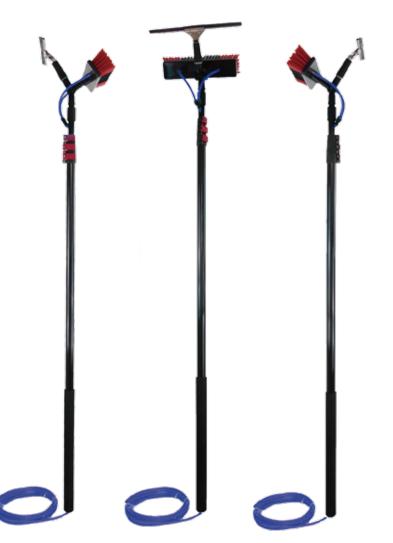

Exterior glass wall

Snow scraping

Handle is spliced type, easy to be installed or disassembled. The telescopic rod is a thickened all-black aluminum alloy telescopic rod. The length is: 3.6m (12FT), 5.4m (18FT), 6m (20FT), 7.2m (24FT), 9m (30FT) and 10.8m (36FT), which can support custom length;

## **■■** Product Features

- Titanium alloy handle, low density, high strength & good corrosion resistance.
- Lengthened antifreeze water pipe: 20 meters plus the same length as handle.
- Y-shaped universal joint with glass blade and rubber blade, easy to disassemble.
- No ladder or stool is needed, just standing on the ground, you can easily finish cleaning, which is safe and convenient.
- The back of the brush head can be used to scrape snow and water without leaving dust.
- A brush and mop can be applied to one rod.
- Width 35cm,Rubber edging. the bristles do not fall off, the brush attached the solar panels and will not scratch the surface of the solar panels. Wide range of cleaning.