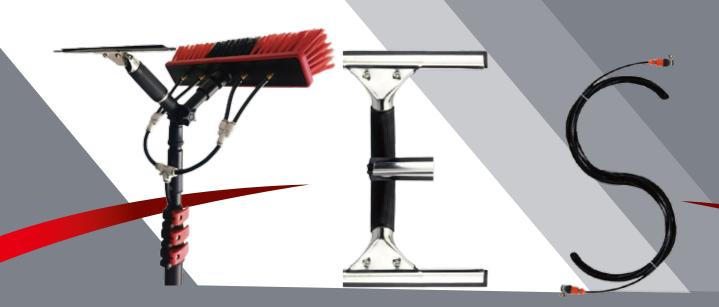

## General Introduction:

Your EcoEnergy partner

Water fed brush head, 35cm width, suitable for cleaning solar panel, exterior wall, glass window etc.

Solar panel system

Brush head is made of PP, which is treated with soft rubber around, with angle adjustment. very durable.

## **■■** Product Features

- Titanium alloy handle, low density, high strength & good corrosion resistance.
- Lengthened antifreeze water pipe: 20 meters plus the same length as handle.
- Y-shaped universal joint with glass blade and rubber blade, easy to disassemble.
- No ladder or stool is needed, just standing on the ground, you can easily finish cleaning, which is safe and convenient.
- The back of the brush head can be used to scrape snow and water without leaving dust.
- A brush and mop can be applied to one rod.
- Width 35cm,Rubber edging. the bristles do not fall off, the brush attached the solar panels and will not scratch the surface of the solar panels. Wide range of cleaning.

No hand washing

Scratch and wash are available

Durable and lengthening

(Optional)

Micro high -pressure pump

Water spray pump:

When it is inconvenient to use the tap water, a 60W water pump (optional) is equipped, and the pumping height (lift) can be more than 10m, which is convenient for working at heights.